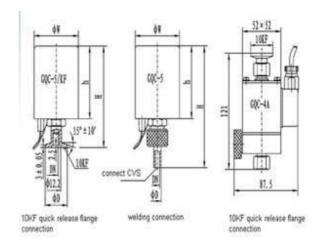

## Outline and connection size

| Model        | Nominal diameter(DN) | ФW                     | ΦD | Н   | h  | Electrical parameter |       |
|--------------|----------------------|------------------------|----|-----|----|----------------------|-------|
|              |                      |                        |    |     |    | Voltage              | Power |
| AAD-VV-1.5   | 1.5                  | 52                     | 7  | 112 | 66 | DC36V                | 3.3W  |
| AAD-VV -5    | 5                    | 60                     | 10 | 136 | 90 | DC36V                | 6.5W  |
| AAD-VV -5/KF | 5                    | 60                     | 30 | 119 | 90 | DC36V                | 6.5W  |
|              |                      |                        |    |     |    | DC36V                |       |
| AAD-VV -4A   | 4                    | The size shows in pic. |    |     |    |                      | 3.6W  |
|              |                      |                        |    |     |    | AC220V               |       |