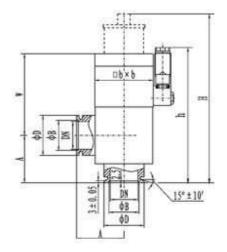

## **Overall Dimensions**

| Model         | Diameter(DN) | ФD | ΦВ   | W   | Н   | h   | Α  | bxb   |
|---------------|--------------|----|------|-----|-----|-----|----|-------|
| ERV-J10(b)/KF | 10           | 30 | 12.2 | 76  | 170 | 146 | 40 | 36x36 |
| ERV-J16(b)/KF | 16           | 30 | 17.2 | 76  | 170 | 146 | 40 | 36x36 |
| ERV-J25(b)/KF | 25           | 40 | 26.2 | 95  | 200 | 165 | 50 | 61x61 |
| ERV-J40(b)/KF | 40           | 55 | 41.2 | 112 | 232 | 186 | 65 | 80x80 |