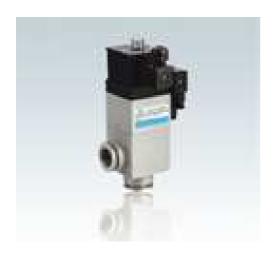

## **Electro pneumatic high vacuum isolation valve (Angle Valve)**

This electronic and pneumatic high vacuum damper valve(Angle Valve) is sealed by sylphon and signaled by electrical signal as the valve switch and depended on the compressed air as the motive force to open or close the valve. The valve will be relied on the spring to close the valve automatically when losing power supply or the compressed air. To be the on and off mechanism in the high vacuum tube, such valve is advantageous in operating steady and reliable with long life span, which can be the top choice within the automatic vacuum facilities. Applicable medium can be air and noncorrosive gases.