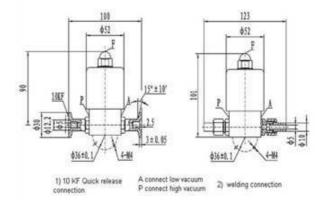

## Main technical performance:

| Model                          | GDC-Q5                         | GDC-5      |
|--------------------------------|--------------------------------|------------|
| Nominal diameter (DN)          | 5                              |            |
| Scope (m.Bar)                  | $10^3 \sim 6.7 \times 10^{-6}$ |            |
| Valve Leakage Rate (m.Bar.L/S) | ≤1.3x10 <sup>-6</sup>          |            |
| Voltage (V/Hz)                 | 220/50                         |            |
| Winding temperature (°C)       | ≤65                            |            |
| Installation                   | Random                         |            |
| Connection standard            | 1) GB4982; 2) Welding          | connection |
|                                |                                |            |