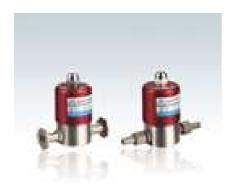

## Small electro-magnetic high-vacuum gas valve

This electro-magnetic high-vacuum gas valve connects with high & low vacuum system. When the valve is electrified, it connects together P & A end pipeline. When the valve outraged, the valve plate close and turn off the P &A end pipeline in order to protect the vacuum degree, At the same time fills gas to A end through F end.

The applicable active medium of valve are clean air, non-corrosive gas.